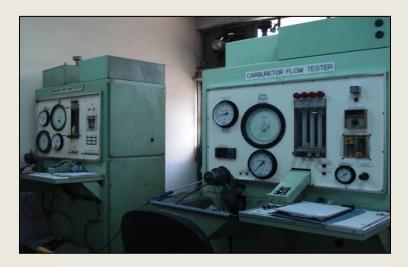

#### QUALITY ASSURANCE & TESTING FACILITIES

Inbuilt Online Inspection Stage With Following Equipment From Mikuni, Japan

1- CARBURETTOR FUEL FLOW TEST STANDS/G-

2- PILOT / MAIN JET CIRCUIT TEST STANDS

3 -FUEL LEVEL/ FUELFLOW TEST STANDS

4 -LEAKAGE TESTING EQUIPMENT

• FULLY EQUIPPED METROLOGICAL & METALLURGICAL LAB