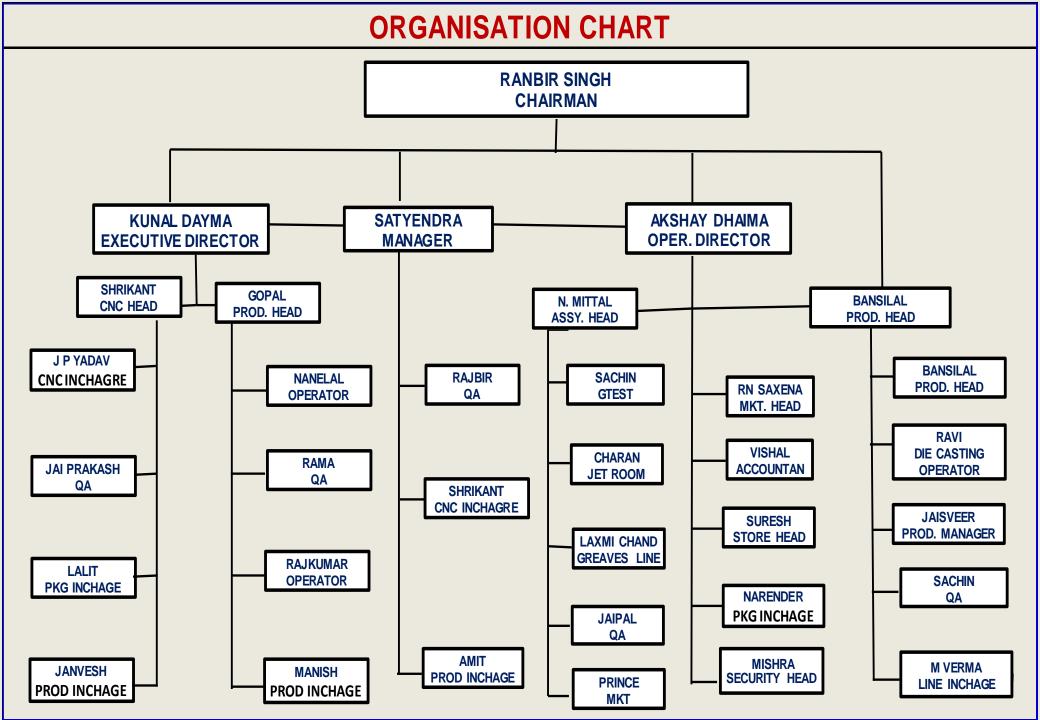

AKSHAY DHAIMA (DIRECTOR)

| TOP MANAGEMENT        |                    |  |
|-----------------------|--------------------|--|
| NAME                  | DESIGNATION        |  |
| MR. RANBIR SINGHDAYMA | CHAIRMAN           |  |
| MR. KUNAL DAYMA       | EXECUTIVE DIRECTOR |  |
| MR. AKSHAY DAYMA      | DIRECTOR           |  |
| MR. SATYENDRA SINGH   | MANAGER            |  |