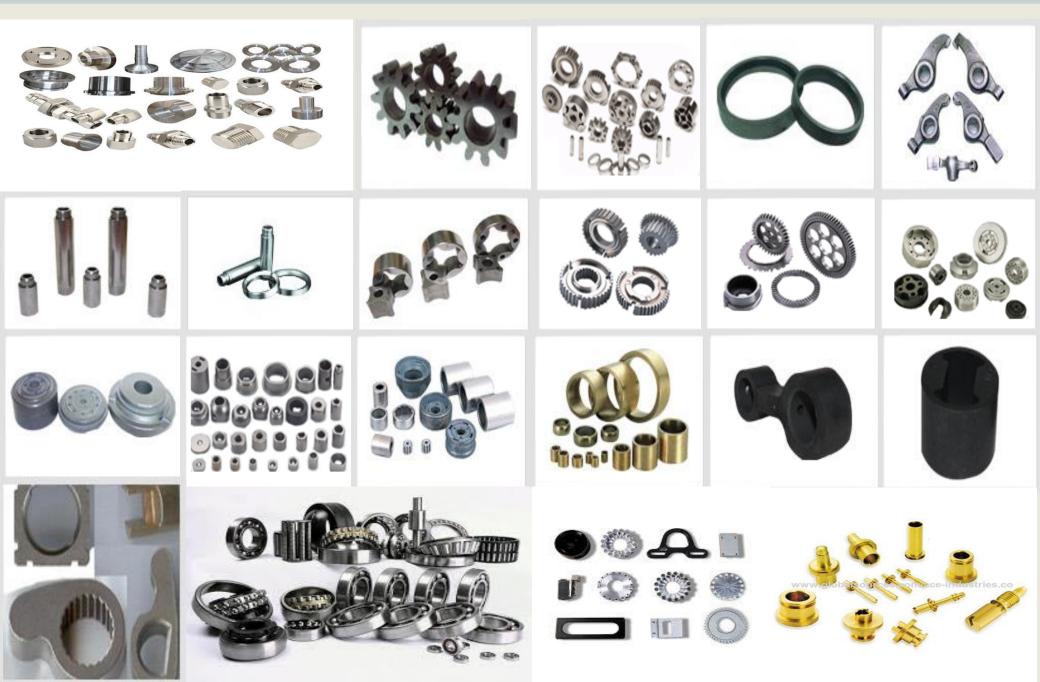

|
| PIAGGIO 3 WHEELER                                                               |
| LOHIA MACHINES LTD                                                              |
| SCOOTER 150CC                                                                   |
| HIGH POWER ENGG                                                                 |
| SPRAY ENGINE 35CC                                                               |

21 BULLET 500CC

### **CARBURETORS & SPARE PARTS FOR ALL MODELS**

MIXING CHAMBER BODY MAIN JETS VALVE SEAT FLOAT RUBBLE ITEMS FLOAT CHAMBER BODY PILOT JETS JET NEEDLE SPRINGS THROTTLE ADJUSTER M.C.TOP AIR JETS NEEDLE JETS NUTS PLUNGER PISTONS NEEDLE VALVE GASKET WASHER TUBE PIPE



### **CNC MACHINING ALL TYPES OF AUTO PARTS**



# **MANUFACTURING AND DEVELOPMENT FACILITIES**



#### ALBE M/C FOR MAIN AND PILOT JET



#### **CNC SLIDING HEAD**



**G - FLOW TEST** 



### **ROTARY INDEXING**



## **MANUFACTURING AND DEVELOPMENT FACILITIES**



#### **DUPLEX GRINDER MACHINE**



### LMW CNC TURNING



#### **ACE CNC TURNING**



#### **160 TON DIE CASTING**



# **MANUFACTURING AND DEVELOPMENT FACILITIES**



#### LATHE MACHINE

**CAPISTON MACHINE** 







## **LIST OF MACHINERY DETAILS**

| <u>S.NO</u> | NAME                              | MAKE/YEAR          | <u>QTY.</u> |
|-------------|-----------------------------------|--------------------|-------------|
| 1.          | CNC MACHINE                       | LMW /ACE/2012-2022 | 11          |
| 2.          | DUPLEX GRINDER MACHINE            | LDH/08/10/GZB-1