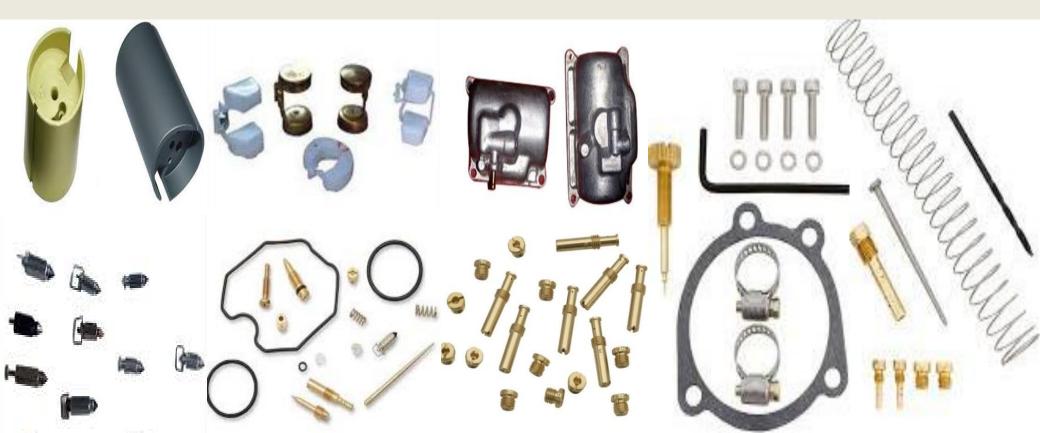

### **CARBURETORS & SPARE PARTS FOR ALL MODELS**

MIXING CHAMBER BODY MAIN JETS VALVE SEAT FLOAT RUBBLE ITEMS FLOAT CHAMBER BODY PILOT JETS JET NEEDLE SPRINGS THROTTLE ADJUSTER M.C.TOP AIR JETS NEEDLE JETS NUTS PLUNGER PISTONS NEEDLE VALVE GASKET WASHER TUBE PIPE