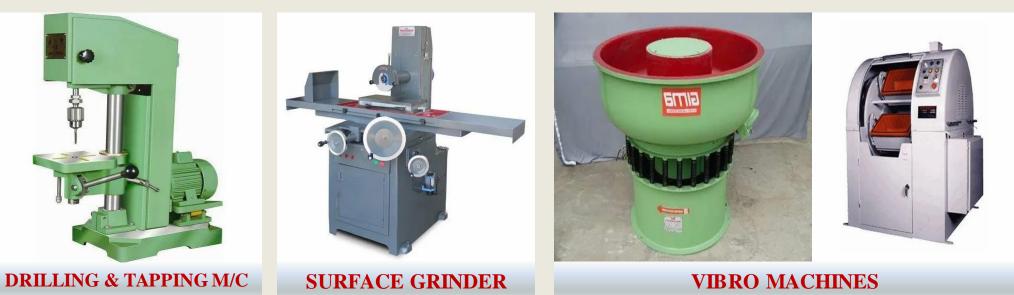

## **LIST OF MACHINERY DETAILS**

| <u>S.NO</u> | NAME                              | MAKE/YEAR          | <u>QTY.</u> |
|-------------|-----------------------------------|--------------------|-------------|
| 1.          | CNC MACHINE                       | LMW /ACE/2012-2022 | 11          |
| 2.          | DUPLEX GRINDER MACHINE            | LDH/08/10/GZB-12   | 02          |
| 3.          | LATHE-4" MACHINE                  | LDH/05             | 05          |
| 4.          | <b>CAPISTON MACHINE</b>           | LDH/04             | 04          |
| 5.          | MILLING MACHINE                   | LDH/03             | 04          |
| 6.          | DRILL MACHINE                     | LDH/01             | 20          |
| 7.          | SURFACE GRINDER                   | LDH/06             | 05          |
| 8.          | DRILLING & TAPPING M/C            | THAKUR             | 26          |
| 9.          | VIBRO MACHINE                     | LDH/05             | 02          |
| 10.         | AIR COMPRESSURE                   | LDH/02/17/20       | 03          |
| 11.         | CHAIN GREASING PLANT              | DELHI/08           | 01          |
| 12.         | GENATOR 82KW                      | PRASHA/11          | 01          |
| 13.         | PRE ROTARY SPM(VM-14) - 6 SPINDLE | SPM                | 10          |
| 14.         | PNEUMATIC PRESS 1 TONE            | RAJ PRESS          | 18          |
| 15.         | HIGH SPEED DRILLING M/C           | VARSHNIK           | 10          |
| 16.         | TAPPING M/C                       | VARSHNIK           | 02          |
| 17.         | PRECISION DRILLING M/C            | THAKUR             | 06          |
| 18.         | <b>DIE CASTING - 160 TON</b>      | HMT                | 01          |
| 19.         | <b>TOOL &amp; CUTTER GRIENDER</b> | HMT                | 01          |