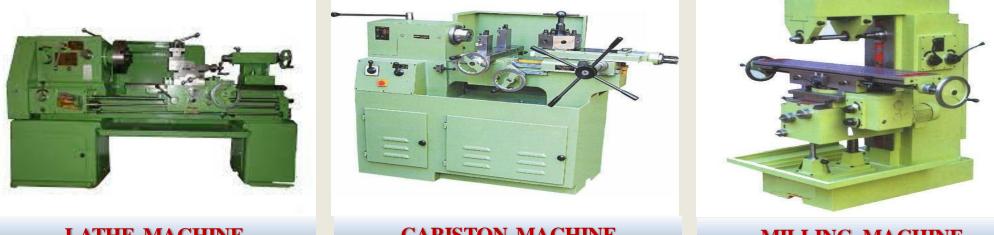

PRAY ENGINE 35CC                                                               |

21 BULLET 500CC

### **CARBURETORS & SPARE PARTS FOR ALL MODELS**

MIXING CHAMBER BODY MAIN JETS VALVE SEAT FLOAT RUBBLE ITEMS FLOAT CHAMBER BODY PILOT JETS JET NEEDLE SPRINGS THROTTLE ADJUSTER M.C.TOP AIR JETS NEEDLE JETS NUTS PLUNGER PISTONS NEEDLE VALVE GASKET WASHER TUBE PIPE



### **CNC MACHINING ALL TYPES OF AUTO PARTS**



# **MANUFACTURING AND DEVELOPMENT FACILITIES**



#### ALBE M/C FOR MAIN AND PILOT JET



#### **CNC SLIDING HEAD**



**G - FLOW TEST** 



### **ROTARY INDEXING**



## **MANUFACTURING AND DEVELOPMENT FACILITIES**



#### **DUPLEX GRINDER MACHINE**



### LMW CNC TURNING



#### **ACE CNC TURNING**



#### **160 TON DIE CASTING**



# **MANUFACTURING AND DEVELOPMENT FACILITIES**



#### LATHE MACHINE

**CAPISTON MACHINE** 







## **LIST OF MACHINERY DETAILS**

| <u>S.NO</u> | NAME                              | MAKE/YEAR          | <u>QTY.</u> |
|-------------|-----------------------------------|--------------------|-------------|
| 1.          | CNC MACHINE                       | LMW /ACE/2012-2022 | 11          |
| 2.          | DUPLEX GRINDER MACHINE            | LDH/08/10/GZB-12   | 02          |
| 3.          | LATHE-4" MACHINE                  | LDH/05             | 05          |
| 4.          | <b>CAPISTON MACHINE</b>           | LDH/04             | 04          |
| 5.          | MILLING MACHINE                   | LDH/03             | 04          |
| 6.          | DRILL MACHINE                     | LDH/01             | 20          |
| 7.          | SUR