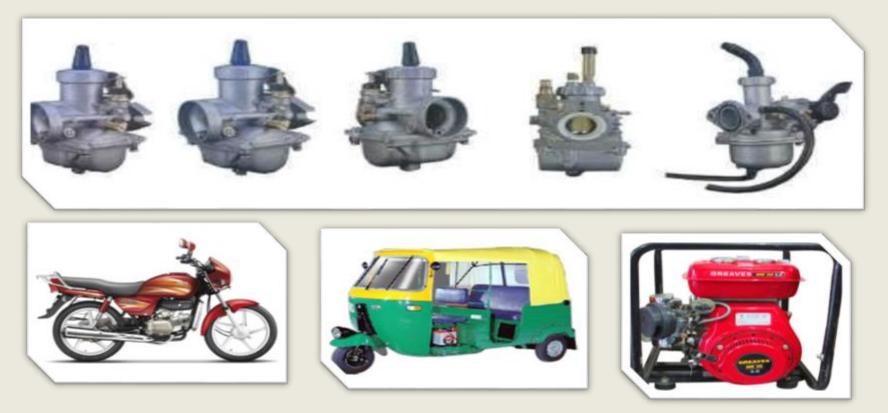

# LIST OF CARBURETORS

|    | YAMAHA                |  |  |
|----|-----------------------|--|--|
| 1  | RAJDOOT               |  |  |
| 2  | YAMAHA RX-100         |  |  |
| 3  | YAMAHA RX -135        |  |  |
| 4  | YAMAHA ALBA           |  |  |
| 5  | YAMAHA LIBERO         |  |  |
| 6  | YAMAHA YBR            |  |  |
|    | BAJAJ AUTO LTD.       |  |  |
| 7  | BAJAJ KB-100          |  |  |
| 8  | BAJAJ KB-125          |  |  |
| 9  | KB-4S CHAMPION/BOXER  |  |  |
| 10 | BAJAJ M-80 ( O )      |  |  |
| 11 | BAJAJ M-80 (MAJOR )   |  |  |
| 12 | BAJAJ SUNNY ZIP       |  |  |
| 13 | BAJAJ SPRIT 60CC      |  |  |
| 14 | BAJAJ 3W 5 PORT       |  |  |
| 15 | BAJAJ PLATINA         |  |  |
| 16 | BAJAJ CALIBER         |  |  |
| 17 | BAJAJ CT 100          |  |  |
| 18 | BAJAJ 3W 4S           |  |  |
|    | ROYAL ENFIELD LTD.    |  |  |
| 19 | BULLET 350CC          |  |  |
| 20 | BULLET 350CC (CHROME) |  |  |
|    |                       |  |  |

| MAJESTIC AUTO LTD.      |    |
|-------------------------|----|
| MAL 4S(4S PANTHER)      | 40 |
| MAL EFFY                | 41 |
| HERO GIZMO 50CC         | 42 |
| HERO GIZMO 60CC/70CC    | 43 |
| KINETIC                 | 44 |
| KINETIC NOVA 135CC      | 45 |
| KINETIC 115CC/ZOOM 4S   |    |
| KINETIC PRIDE           | 46 |
| KINETIC STYLE           | 47 |
| KINETIC HONDA           | 48 |
| KINETIC ZING 80 CC      | 49 |
| TVS                     | 50 |
| KL SUPER 70CC           | 51 |
| SUZUKI/MAX 100/ SAMURAI | 52 |
| START CITY 100CC        | 53 |
| START CITY 110CC        | 54 |
| SCOOTY                  | 55 |
| HERO MOTORS             |    |
| HERO PUCH 63CC          | 56 |
| HERO PUCH 50CC          |    |
| HERO WINNER             | 57 |
|                         |    |

| HERO MOTOCORP<br>H.H.CD100 / CD100SS/SLEEK<br>H.H CD100/CD100SS/SLEEK AIS (Y2K) |
|---------------------------------------------------------------------------------|
|                                                                                 |
| H.H CD100/CD100SS/SLEEK AIS (Y2K)                                               |
|                                                                                 |
| H.H SPL/PASSION                                                                 |
| I.H.SPL/PASSION AIS (Y2K)                                                       |
| I.H.CD DOWN                                                                     |
| H.H.SPL/PASSION PRO                                                             |
| BIRLA POWER SOLUTIONS LTD                                                       |
| G2000- GENSET                                                                   |
| EG700- GENSET                                                                   |
| SYK-180K                                                                        |
| ВҮК-100К                                                                        |
| GREAVES                                                                         |
| МК-10                                                                           |
| ИК-20                                                                           |
| МК-25                                                                           |
| MK 12                                                                           |
| CHAMPION 3 WHEELER                                                              |
| PIAGGIO 3 WHEELER                                                               |
| LOHIA MACHINES LTD                                                              |
| SCOOTER 150CC                                                                   |
| HIGH POWER ENGG                                                                 |
| SPRAY ENGINE 35CC                                                               |

21 BULLET 500CC

### **CARBURETORS & SPARE PARTS FOR ALL MODELS**

MIXING CHAMBER BODY MAIN JETS VALVE SEAT FLOAT RUBBLE ITEMS FLOAT CHAMBER BODY PILOT JETS JET NEEDLE SPRINGS THROTTLE ADJUSTER M.C.TOP AIR JETS NEEDLE JETS NUTS PLUNGER PISTONS NEEDLE VALVE GASKET WASHER TUBE PIPE